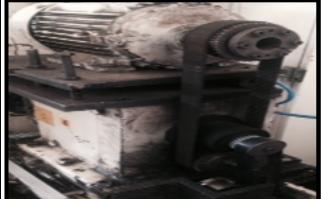

KAIZEN IDEA SHEET

CELL :- A 247 CELL NAME: Bracket MACHINE / STAGE -: SPM OPERATION- Machining

KAIZEN THEME - : To Avoid Accident.

**IDEA**:-Provide Standard Guard.

WIDELY/DEEPLY:-

**PROBLEM / PRESENT STATUS**:- Chance of Accident due to Motor Belt Open.

WHY - WHY ANALYSIS :-

Why 1:- Chance of Accident on Bkt SPM.

Why 2:- Motor Belt in Open Condition.

Why 3:- Guard not Available to Motor.

**ROOT CAUSE -:** Guard not Available to Motor.

**REGISTRATION NO. & DATE: - 28.08.2015** 